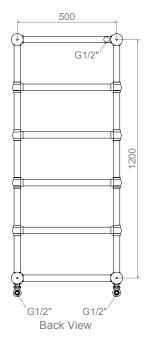

#### ALL MEASUREMENTS ARE IN MILLIMETRES

MANUFACTURED FROM STAINLESS STEEL

E

ALL MEASUREMENTS ARE IN MILLIMETRES MANUFACTURED FROM STAINLESS STEEL

600

Top View

100

INSTALLATION ACCESSORIES

100

Î

ĽØľ

75

Side View

ALL MEASUREMENTS ARE IN MILLIMETRES

MANUFACTURED FROM STAINLESS STEEL

1200