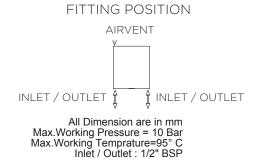

#### FITTING POSITION AIRVENT V INLET / OUTLET All Dimension are in mm Max.Working Pressure = 10 Bar Max.Working Temprature=95° C Inlet / Outlet : 1/2" BSP

Technical specifications are subject to change without prior notice.

INSTALLATION ACCESSORIES

EL

FITTING POSITION AIRVENT V INLET / OUTLET INLET / OUTLET All Dimension are in mm Max.Working Pressure = 10 Bar Max.Working Temprature=95° C Inlet / Outlet : 1/2" BSP

Technical specifications are subject to change without prior notice.

# FITTING POSITION AIRVENT

Technical specifications are subject to change without prior notice.

ALL MEASUREMENTS ARE IN MILLIMETRES

MANUFACTURED FROM STAINLESS STEEL

100

\_\_\_\_\_ Side View

EL

FITTING POSITION AIRVENT