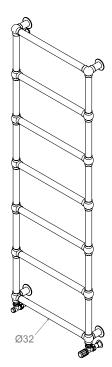

#### FITTING POSITION AIRVENT V INLET / OUTLET All Dimension are in mm Max.Working Pressure = 10 Bar Max.Working Temprature=95° C Inlet / Outlet : 1/2" BSP

Technical specifications are subject to change without prior notice.