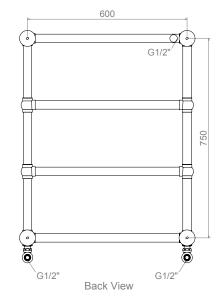

#### ALL MEASUREMENTS ARE IN MILLIMETRES

MANUFACTURED FROM STAINLESS STEEL

E

ALL MEASUREMENTS ARE IN MILLIMETRES MANUFACTURED FROM STAINLESS STEEL

600

Top View

100

INSTALLATION ACCESSORIES