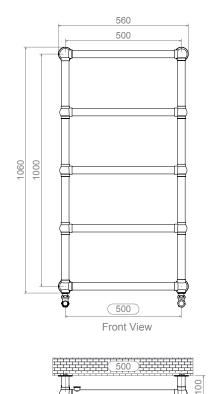

ALL MEASUREMENTS ARE IN MILLIMETRES MANUFACTURED FROM STAINLESS STEEL

-ront View

Side View

INSTALLATION ACCESSORIES

E

 $\bigcirc$ 

#### ALL MEASUREMENTS ARE IN MILLIMETRES MANUFACTURED FROM STAINLESS STEEL

INSTALLATION ACCESSORIES

E

FITTING POSITION AIRVENT V INLET / OUTLET All Dimension are in mm Max.Working Pressure = 10 Bar Max.Working Temprature=95° C Inlet / Outlet : 1/2" BSP

#### ALL MEASUREMENTS ARE IN MILLIMETRES

MANUFACTURED FROM STAINLESS STEEL

E

ALL MEASUREMENTS ARE IN MILLIMETRES MANUFACTURED FROM STAINLESS STEEL

600

Top View

100

INSTALLATION ACCESSORIES

#### MANUFACTURED FROM STAINLESS STEEL

INSTALLATION ACCESSORIES

'n

Top View

E

Technical specifications are subject to change without prior notice.