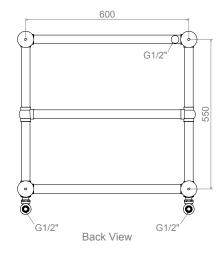

#### ALL MEASUREMENTS ARE IN MILLIMETRES

MANUFACTURED FROM STAINLESS STEEL

E

ALL MEASUREMENTS ARE IN MILLIMETRES MANUFACTURED FROM STAINLESS STEEL

600

Top View

100

INSTALLATION ACCESSORIES

#### ALL MEASUREMENTS ARE IN MILLIMETRES