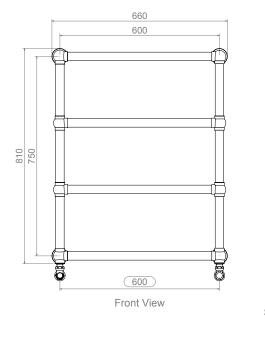

ALL MEASUREMENTS ARE IN MILLIMETRES MANUFACTURED FROM STAINLESS STEEL

-ront View

Side View

INSTALLATION ACCESSORIES

E

 $\bigcirc$ 

100

Î

ĽØľ

75

Side View

ALL MEASUREMENTS ARE IN MILLIMETRES

MANUFACTURED FROM STAINLESS STEEL

1200