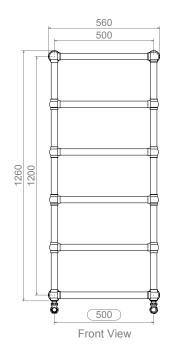

ALL MEASUREMENTS ARE IN MILLIMETRES MANUFACTURED FROM STAINLESS STEEL

-ront View

Side View

INSTALLATION ACCESSORIES

E

 $\bigcirc$ 

#### ALL MEASUREMENTS ARE IN MILLIMETRES MANUFACTURED FROM STAINLESS STEEL

INSTALLATION ACCESSORIES

E

FITTING POSITION AIRVENT V INLET / OUTLET All Dimension are in mm Max.Working Pressure = 10 Bar Max.Working Temprature=95° C Inlet / Outlet : 1/2" BSP

#### ALL MEASUREMENTS ARE IN MILLIMETRES

MANUFACTURED FROM STAINLESS STEEL

E

ALL MEASUREMENTS ARE IN MILLIMETRES MANUFACTURED FROM STAINLESS STEEL

600

Top View

100

INSTALLATION ACCESSORIES

#### MANUFACTURED FROM STAINLESS STEEL

INSTALLATION ACCESSORIES

'n

Top View

E

Technical specifications are subject to change without prior notice.

100

Î

ĽØľ

75

Side View

ALL MEASUREMENTS ARE IN MILLIMETRES

MANUFACTURED FROM STAINLESS STEEL

1200