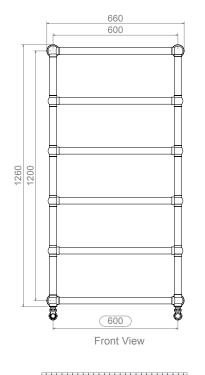

#### ALL MEASUREMENTS ARE IN MILLIMETRES

MANUFACTURED FROM STAINLESS STEEL

E

ALL MEASUREMENTS ARE IN MILLIMETRES MANUFACTURED FROM STAINLESS STEEL

600

Top View

100

INSTALLATION ACCESSORIES

100

Î

ĽØľ

75

Side View

ALL MEASUREMENTS ARE IN MILLIMETRES

MANUFACTURED FROM STAINLESS STEEL

1200