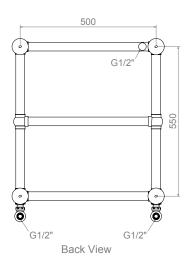

#### FITTING POSITION AIRVENT V INLET / OUTLET All Dimension are in mm Max.Working Pressure = 10 Bar Max.Working Temprature=95° C Inlet / Outlet : 1/2" BSP

Technical specifications are subject to change without prior notice.

INSTALLATION ACCESSORIES

EL

FITTING POSITION AIRVENT V INLET / OUTLET INLET / OUTLET All Dimension are in mm Max.Working Pressure = 10 Bar Max.Working Temprature=95° C Inlet / Outlet : 1/2" BSP

Technical specifications are subject to change without prior notice.