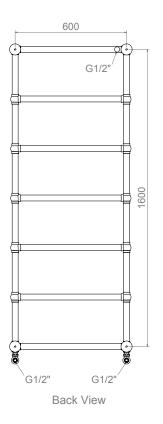

#### ALL MEASUREMENTS ARE IN MILLIMETRES

MANUFACTURED FROM STAINLESS STEEL

E

ALL MEASUREMENTS ARE IN MILLIMETRES MANUFACTURED FROM STAINLESS STEEL

600

Top View

100

INSTALLATION ACCESSORIES

100

Î

ĽØľ

75

Side View

ALL MEASUREMENTS ARE IN MILLIMETRES

MANUFACTURED FROM STAINLESS STEEL

1200