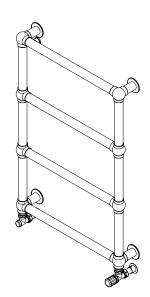

ALL MEASUREMENTS ARE IN MILLIMETRES MANUFACTURED FROM STAINLESS STEEL

-ront View

Side View

INSTALLATION ACCESSORIES

E

 $\bigcirc$ 

#### ALL MEASUREMENTS ARE IN MILLIMETRES MANUFACTURED FROM STAINLESS STEEL

INSTALLATION ACCESSORIES

E

FITTING POSITION AIRVENT V INLET / OUTLET All Dimension are in mm Max.Working Pressure = 10 Bar Max.Working Temprature=95° C Inlet / Outlet : 1/2" BSP

#### ALL MEASUREMENTS ARE IN MILLIMETRES

MANUFACTURED FROM STAINLESS STEEL

E

ALL MEASUREMENTS ARE IN MILLIMETRES MANUFACTURED FROM STAINLESS STEEL

600

Top View

100

INSTALLATION ACCESSORIES