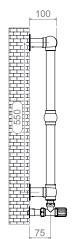

100

Î

ĽØľ

75

Side View

ALL MEASUREMENTS ARE IN MILLIMETRES

MANUFACTURED FROM STAINLESS STEEL

1200

# FITTING POSITION AIRVENT

Technical specifications are subject to change without prior notice.

ALL MEASUREMENTS ARE IN MILLIMETRES

MANUFACTURED FROM STAINLESS STEEL

100

\_\_\_\_\_ Side View

EL

FITTING POSITION AIRVENT