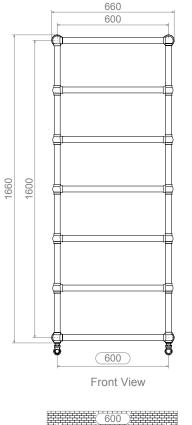

ALL MEASUREMENTS ARE IN MILLIMETRES MANUFACTURED FROM STAINLESS STEEL

-ront View

Side View

INSTALLATION ACCESSORIES

E

 $\bigcirc$ 

#### ALL MEASUREMENTS ARE IN MILLIMETRES MANUFACTURED FROM STAINLESS STEEL

INSTALLATION ACCESSORIES

E

FITTING POSITION AIRVENT V INLET / OUTLET All Dimension are in mm Max.Working Pressure = 10 Bar Max.Working Temprature=95° C Inlet / Outlet : 1/2" BSP

#### ALL MEASUREMENTS ARE IN MILLIMETRES

MANUFACTURED FROM STAINLESS STEEL

E

ALL MEASUREMENTS ARE IN MILLIMETRES MANUFACTURED FROM STAINLESS STEEL

600

Top View

100

INSTALLATION ACCESSORIES

#### MANUFACTURED FROM STAINLESS STEEL

INSTALLATION ACCESSORIES

'n

Top View

E

Technical specifications are subject to change without prior notice.