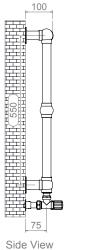

100

Î

ĽØľ

75

Side View

ALL MEASUREMENTS ARE IN MILLIMETRES

MANUFACTURED FROM STAINLESS STEEL

1200

# FITTING POSITION AIRVENT

Technical specifications are subject to change without prior notice.

ALL MEASUREMENTS ARE IN MILLIMETRES

MANUFACTURED FROM STAINLESS STEEL

100

\_\_\_\_\_ Side View

EL

FITTING POSITION AIRVENT