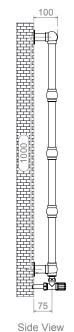

100

Î

ĽØľ

75

Side View

ALL MEASUREMENTS ARE IN MILLIMETRES

MANUFACTURED FROM STAINLESS STEEL

1200

# FITTING POSITION AIRVENT

Technical specifications are subject to change without prior notice.

ALL MEASUREMENTS ARE IN MILLIMETRES

MANUFACTURED FROM STAINLESS STEEL

100

\_\_\_\_\_ Side View

EL

FITTING POSITION AIRVENT