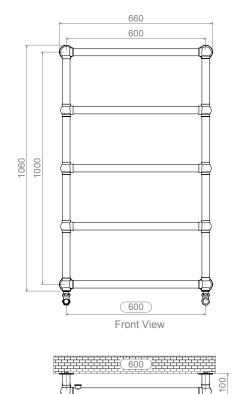

#### ALL MEASUREMENTS ARE IN MILLIMETRES

MANUFACTURED FROM STAINLESS STEEL

E

ALL MEASUREMENTS ARE IN MILLIMETRES MANUFACTURED FROM STAINLESS STEEL

600

Top View

100

INSTALLATION ACCESSORIES

#### ALL MEASUREMENTS ARE IN MILLIMETRES

#### MANUFACTURED FROM STAINLESS STEEL

Top View