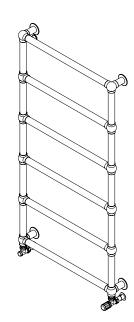

ALL MEASUREMENTS ARE IN MILLIMETRES MANUFACTURED FROM STAINLESS STEEL

-ront View

Side View

INSTALLATION ACCESSORIES

E

 $\bigcirc$ 

#### ALL MEASUREMENTS ARE IN MILLIMETRES MANUFACTURED FROM STAINLESS STEEL

INSTALLATION ACCESSORIES

E

FITTING POSITION AIRVENT V INLET / OUTLET All Dimension are in mm Max.Working Pressure = 10 Bar Max.Working Temprature=95° C Inlet / Outlet : 1/2" BSP

#### ALL MEASUREMENTS ARE IN MILLIMETRES

MANUFACTURED FROM STAINLESS STEEL

E

ALL MEASUREMENTS ARE IN MILLIMETRES MANUFACTURED FROM STAINLESS STEEL

600

Top View

100

INSTALLATION ACCESSORIES