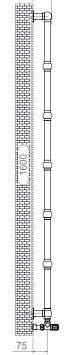

100

Î

ĽØľ

75

Side View

ALL MEASUREMENTS ARE IN MILLIMETRES

MANUFACTURED FROM STAINLESS STEEL

1200