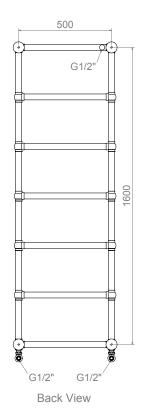

#### ALL MEASUREMENTS ARE IN MILLIMETRES

MANUFACTURED FROM STAINLESS STEEL

E

ALL MEASUREMENTS ARE IN MILLIMETRES MANUFACTURED FROM STAINLESS STEEL

600

Top View

100

INSTALLATION ACCESSORIES

#### MANUFACTURED FROM STAINLESS STEEL

Top View