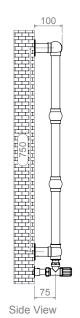

100

Î

ĽØľ

75

Side View

ALL MEASUREMENTS ARE IN MILLIMETRES

MANUFACTURED FROM STAINLESS STEEL

1200

# FITTING POSITION AIRVENT

Technical specifications are subject to change without prior notice.

ALL MEASUREMENTS ARE IN MILLIMETRES

MANUFACTURED FROM STAINLESS STEEL

100

\_\_\_\_\_ Side View

EL

FITTING POSITION AIRVENT