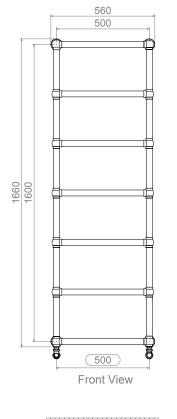

ALL MEASUREMENTS ARE IN MILLIMETRES MANUFACTURED FROM STAINLESS STEEL

-ront View

Side View

INSTALLATION ACCESSORIES

E

 $\bigcirc$ 

#### ALL MEASUREMENTS ARE IN MILLIMETRES MANUFACTURED FROM STAINLESS STEEL

INSTALLATION ACCESSORIES

E

FITTING POSITION AIRVENT V INLET / OUTLET All Dimension are in mm Max.Working Pressure = 10 Bar Max.Working Temprature=95° C Inlet / Outlet : 1/2" BSP

#### ALL MEASUREMENTS ARE IN MILLIMETRES

MANUFACTURED FROM STAINLESS STEEL

E

ALL MEASUREMENTS ARE IN MILLIMETRES MANUFACTURED FROM STAINLESS STEEL

600

Top View

100

INSTALLATION ACCESSORIES