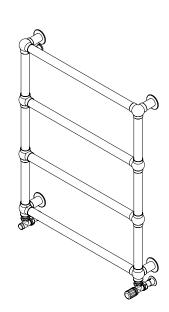

ALL MEASUREMENTS ARE IN MILLIMETRES MANUFACTURED FROM STAINLESS STEEL

-ront View

Side View

INSTALLATION ACCESSORIES

E

 $\bigcirc$ 