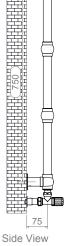

100

Î

ĽØľ

75

Side View

ALL MEASUREMENTS ARE IN MILLIMETRES

MANUFACTURED FROM STAINLESS STEEL

1200