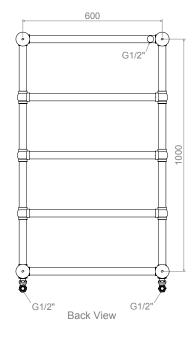

ALL MEASUREMENTS ARE IN MILLIMETRES MANUFACTURED FROM STAINLESS STEEL

-ront View

Side View

INSTALLATION ACCESSORIES

E

 $\bigcirc$ 

#### ALL MEASUREMENTS ARE IN MILLIMETRES MANUFACTURED FROM STAINLESS STEEL

INSTALLATION ACCESSORIES

E

FITTING POSITION AIRVENT V INLET / OUTLET All Dimension are in mm Max.Working Pressure = 10 Bar Max.Working Temprature=95° C Inlet / Outlet : 1/2" BSP

#### ALL MEASUREMENTS ARE IN MILLIMETRES

MANUFACTURED FROM STAINLESS STEEL

E

ALL MEASUREMENTS ARE IN MILLIMETRES MANUFACTURED FROM STAINLESS STEEL

600

Top View

100

INSTALLATION ACCESSORIES

#### MANUFACTURED FROM STAINLESS STEEL

INSTALLATION ACCESSORIES

'n

Top View

E

Technical specifications are subject to change without prior notice.