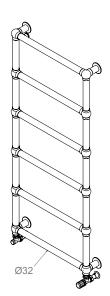

FITTING POSITION AIRVENT V INLET / OUTLET All Dimension are in mm Max.Working Pressure = 10 Bar Max.Working Temprature=95° C Inlet / Outlet : 1/2" BSP

Technical specifications are subject to change without prior notice.

#### ALL MEASUREMENTS ARE IN MILLIMETRES

#### MANUFACTURED FROM STAINLESS STEEL









INSTALLATION ACCESSORIES

'n

Top View



E



Technical specifications are subject to change without prior notice.

#### ALL MEASUREMENTS ARE IN MILLIMETRES

#### MANUFACTURED FROM STAINLESS STEEL



Top View







#### INSTALLATION ACCESSORIES



EL

FITTING POSITION AIRVENT V INLET / OUTLET All Dimension are in mm Max.Working Pressure = 10 Bar Max.Working Temprature=95° C Inlet / Outlet : 1/2" BSP



ALL MEASUREMENTS ARE IN MILLIMETRES MANUFACTURED FROM STAINLESS STEEL











INSTALLATION ACCESSORIES



EL

FITTING POSITION AIRVENT V INLET / OUTLET INLET / OUTLET All Dimension are in mm Max.Working Pressure = 10 Bar Max.Working Temprature=95° C Inlet / Outlet : 1/2" BSP

Technical specifications are subject to change without prior notice.

100

Î

ĽØľ

75

Side View

ALL MEASUREMENTS ARE IN MILLIMETRES

MANUFACTURED FROM STAINLESS STEEL

1200









INSTALLATION ACCESSORIES



EC



# FITTING POSITION AIRVENT

Technical specifications are subject to change without prior notice.

ALL MEASUREMENTS ARE IN MILLIMETRES

MANUFACTURED FROM STAINLESS STEEL







100

\_\_\_\_\_ Side View









EL

FITTING POSITION AIRVENT



#### ALL MEASUREMENTS ARE IN MILLIMETRES

MANUFACTURED FROM STAINLESS STEEL











INSTALLATION ACCESSORIES



**AEC** 

FITTING POSIT