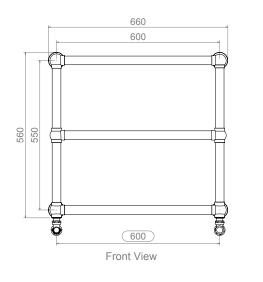

ALL MEASUREMENTS ARE IN MILLIMETRES MANUFACTURED FROM STAINLESS STEEL

-ront View

Side View

INSTALLATION ACCESSORIES

E

 $\bigcirc$ 

#### ALL MEASUREMENTS ARE IN MILLIMETRES MANUFACTURED FROM STAINLESS STEEL

INSTALLATION ACCESSORIES

E

FITTING POSITION AIRVENT V INLET / OUTLET All Dimension are in mm Max.Working Pressure = 10 Bar Max.Working Temprature=95° C Inlet / Outlet : 1/2" BSP

#### ALL MEASUREMENTS ARE IN MILLIMETRES

MANUFACTURED FROM STAINLESS STEEL

E

ALL MEASUREMENTS ARE IN MILLIMETRES MANUFACTURED FROM STAINLESS STEEL

600

Top View

100

INSTALLATION ACCESSORIES