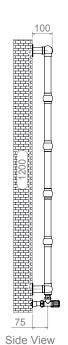

100

Î

ĽØľ

75

Side View

ALL MEASUREMENTS ARE IN MILLIMETRES

MANUFACTURED FROM STAINLESS STEEL

1200