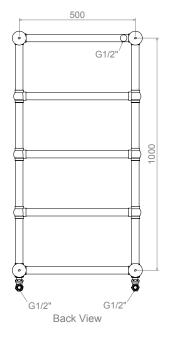

#### FITTING POSITION AIRVENT V INLET / OUTLET All Dimension are in mm Max.Working Pressure = 10 Bar Max.Working Temprature=95° C Inlet / Outlet : 1/2" BSP

Technical specifications are subject to change without prior notice.

#### INSTALLATION ACCESSORIES

EL

FITTING POSITION AIRVENT V INLET / OUTLET All Dimension are in mm Max.Working Pressure = 10 Bar Max.Working Temprature=95° C Inlet / Outlet : 1/2" BSP

ALL MEASUREMENTS ARE IN MILLIMETRES MANUFACTURED FROM STAINLESS STEEL

INSTALLATION ACCESSORIES

EL

FITTING POSITION AIRVENT V INLET / OUTLET INLET / OUTLET All Dimension are in mm Max.Working Pressure = 10 Bar Max.Working Temprature=95° C Inlet / Outlet : 1/2" BSP

Technical specifications are subject to change without prior notice.

#### ALL MEASUREMENTS ARE IN MILLIMETRES

MANUFACTURED FROM STAINLESS STEEL

INSTALLATION ACCESSORIES

**AEC** 

FITTING POSITION AIRVENT INLET / OUTLET All Dimension are in mm Max.Working Pressure = 10 Bar Max.Working Temprature=95° C Inlet / Outlet : 1/2" BSP