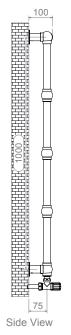

100

Î

ĽØľ

75

Side View

ALL MEASUREMENTS ARE IN MILLIMETRES

MANUFACTURED FROM STAINLESS STEEL

1200

# FITTING POSITION AIRVENT

Technical specifications are subject to change without prior notice.

ALL MEASUREMENTS ARE IN MILLIMETRES

MANUFACTURED FROM STAINLESS STEEL

100

\_\_\_\_\_ Side View

EL

FITTING POSITION AIRVENT