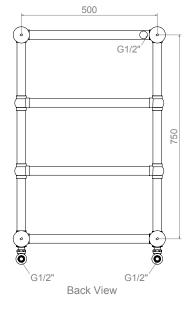

#### FITTING POSITION AIRVENT V INLET / OUTLET All Dimension are in mm Max.Working Pressure = 10 Bar Max.Working Temprature=95° C Inlet / Outlet : 1/2" BSP

Technical specifications are subject to change without prior notice.

#### INSTALLATION ACCESSORIES

EL

FITTING POSITION AIRVENT V INLET / OUTLET All Dimension are in mm Max.Working Pressure = 10 Bar Max.Working Temprature=95° C Inlet / Outlet : 1/2" BSP

ALL MEASUREMENTS ARE IN MILLIMETRES MANUFACTURED FROM STAINLESS STEEL

INSTALLATION ACCESSORIES

EL

FITTING POSITION AIRVENT V INLET / OUTLET INLET / OUTLET All Dimension are in mm Max.Working Pressure = 10 Bar Max.Working Temprature=95° C Inlet / Outlet : 1/2" BSP

Technical specifications are subject to change without prior notice.

#### ALL MEASUREMENTS ARE IN MILLIMETRES

MANUFACTURED FROM STAINLESS STEEL

INSTALLATION ACCESSORIES

**AEC** 

FITTING POSITION AIRVENT INLET / OUTLET All Dimension are in mm Max.Working Pressure = 10 Bar Max.Working Temprature=95° C Inlet / Outlet : 1/2" BSP