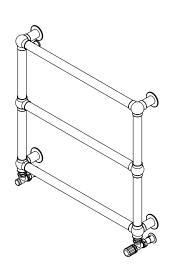

ALL MEASUREMENTS ARE IN MILLIMETRES MANUFACTURED FROM STAINLESS STEEL

-ront View

Side View

INSTALLATION ACCESSORIES

E

 $\bigcirc$ 

#### ALL MEASUREMENTS ARE IN MILLIMETRES MANUFACTURED FROM STAINLESS STEEL

INSTALLATION ACCESSORIES

E

FITTING POSITION AIRVENT V INLET / OUTLET All Dimension are in mm Max.Working Pressure = 10 Bar Max.Working Temprature=95° C Inlet / Outlet : 1/2" BSP

#### ALL MEASUREMENTS ARE IN MILLIMETRES

MANUFACTURED FROM STAINLESS STEEL

E

ALL MEASUREMENTS ARE IN MILLIMETRES MANUFACTURED FROM STAINLESS STEEL

600

Top View

100

INSTALLATION ACCESSORIES