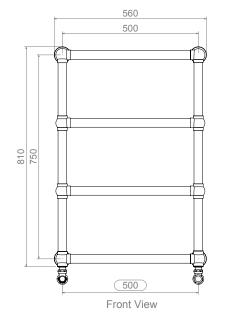

ALL MEASUREMENTS ARE IN MILLIMETRES MANUFACTURED FROM STAINLESS STEEL

-ront View

Side View

INSTALLATION ACCESSORIES

E

 $\bigcirc$ 

#### ALL MEASUREMENTS ARE IN MILLIMETRES MANUFACTURED FROM STAINLESS STEEL

INSTALLATION ACCESSORIES

E

FITTING POSITION AIRVENT V INLET / OUTLET All Dimension are in mm Max.Working Pressure = 10 Bar Max.Working Temprature=95° C Inlet / Outlet : 1/2" BSP

#### ALL MEASUREMENTS ARE IN MILLIMETRES

MANUFACTURED FROM STAINLESS STEEL

E

ALL MEASUREMENTS ARE IN MILLIMETRES MANUFACTURED FROM STAINLESS STEEL

600

Top View

100

INSTALLATION ACCESSORIES