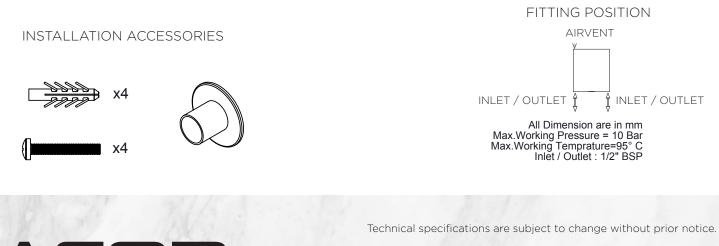

#### FITTING POSITION AIRVENT V INLET / OUTLET All Dimension are in mm Max.Working Pressure = 10 Bar Max.Working Temprature=95° C Inlet / Outlet : 1/2" BSP

Technical specifications are subject to change without prior notice.

#### ALL MEASUREMENTS ARE IN MILLIMETRES MANUFACTURED FROM STAINLESS STEEL

INSTALLATION ACCESSORIES

E

FITTING POSITION AIRVENT V INLET / OUTLET All Dimension are in mm Max.Working Pressure = 10 Bar Max.Working Temprature=95° C Inlet / Outlet : 1/2" BSP

#### INSTALLATION ACCESSORIES

EL

FITTING POSITION AIRVENT V INLET / OUTLET All Dimension are in mm Max.Working Pressure = 10 Bar Max.Working Temprature=95° C Inlet / Outlet : 1/2" BSP

ALL MEASUREMENTS ARE IN MILLIMETRES MANUFACTURED FROM STAINLESS STEEL

INSTALLATION ACCESSORIES

EL

FITTING POSITION AIRVENT V INLET / OUTLET INLET / OUTLET All Dimension are in mm Max.Working Pressure = 10 Bar Max.Working Temprature=95° C Inlet / Outlet : 1/2" BSP

Technical specifications are subject to change without prior notice.

# FITTING POSITION AIRVENT

Technical specifications are subject to change without prior notice.

ALL MEASUREMENTS ARE IN MILLIMETRES

MANUFACTURED FROM STAINLESS STEEL

100

\_\_\_\_\_ Side View

EL

FITTING POSITION AIRVENT

#### ALL MEASUREMENTS ARE IN MILLIMETRES

MANUFACTURED FROM STAINLESS STEEL

INSTALLATION ACCESSORIES

**AEC** 

FITTING POSITION AIRVENT INLET / OUTLET All Dimension are in mm Max.Working Pressure = 10 Bar Max.Working Temprature=95° C Inlet / Outlet : 1/2" BSP