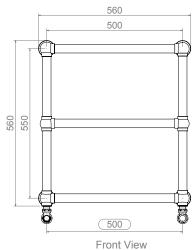

ALL MEASUREMENTS ARE IN MILLIMETRES MANUFACTURED FROM STAINLESS STEEL

-ront View

Side View

INSTALLATION ACCESSORIES

E

 $\bigcirc$ 

#### ALL MEASUREMENTS ARE IN MILLIMETRES MANUFACTURED FROM STAINLESS STEEL

INSTALLATION ACCESSORIES

E

FITTING POSITION AIRVENT V INLET / OUTLET All Dimension are in mm Max.Working Pressure = 10 Bar Max.Working Temprature=95° C Inlet / Outlet : 1/2" BSP

#### ALL MEASUREMENTS ARE IN MILLIMETRES

MANUFACTURED FROM STAINLESS STEEL

E

ALL MEASUREMENTS ARE IN MILLIMETRES MANUFACTURED FROM STAINLESS STEEL

600

Top View

100

INSTALLATION ACCESSORIES