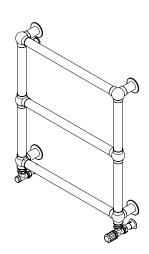

ALL MEASUREMENTS ARE IN MILLIMETRES MANUFACTURED FROM STAINLESS STEEL

-ront View

Side View

INSTALLATION ACCESSORIES

E

 $\bigcirc$ 

#### ALL MEASUREMENTS ARE IN MILLIMETRES MANUFACTURED FROM STAINLESS STEEL

INSTALLATION ACCESSORIES

E

FITTING POSITION AIRVENT V INLET / OUTLET All Dimension are in mm Max.Working Pressure = 10 Bar Max.Working Temprature=95° C Inlet / Outlet : 1/2" BSP

#### ALL MEASUREMENTS ARE IN MILLIMETRES

MANUFACTURED FROM STAINLESS STEEL

E

ALL MEASUREMENTS ARE IN MILLIMETRES MANUFACTURED FROM STAINLESS STEEL

600

Top View

100

INSTALLATION ACCESSORIES