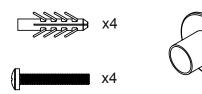

ALL MEASUREMENTS ARE IN MILLIMETRES MANUFACTURED FROM STAINLESS STEEL

-ront View

Side View

INSTALLATION ACCESSORIES

E

 $\bigcirc$ 

#### ALL MEASUREMENTS ARE IN MILLIMETRES MANUFACTURED FROM STAINLESS STEEL

INSTALLATION ACCESSORIES

E

FITTING POSITION AIRVENT V INLET / OUTLET All Dimension are in mm Max.Working Pressure = 10 Bar Max.Working Temprature=95° C Inlet / Outlet : 1/2" BSP

#### ALL MEASUREMENTS ARE IN MILLIMETRES

MANUFACTURED FROM STAINLESS STEEL

E

ALL MEASUREMENTS ARE IN MILLIMETRES MANUFACTURED FROM STAINLESS STEEL

600

Top View

100

INSTALLATION ACCESSORIES

#### MANUFACTURED FROM STAINLESS STEEL

INSTALLATION ACCESSORIES

'n

Top View

E

Technical specifications are subject to change without prior notice.

#### INSTALLATION ACCESSORIES

EL

FITTING POSITION AIRVENT V INLET / OUTLET All Dimension are in mm Max.Working Pressure = 10 Bar Max.Working Temprature=95° C Inlet / Outlet : 1/2" BSP

ALL MEASUREMENTS ARE IN MILLIMETRES MANUFACTURED FROM STAINLESS STEEL