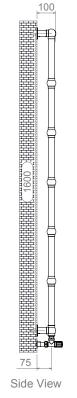

100

Î

ĽØľ

75

Side View

ALL MEASUREMENTS ARE IN MILLIMETRES

MANUFACTURED FROM STAINLESS STEEL

1200

# FITTING POSITION AIRVENT

Technical specifications are subject to change without prior notice.

ALL MEASUREMENTS ARE IN MILLIMETRES

MANUFACTURED FROM STAINLESS STEEL

100

\_\_\_\_\_ Side View

EL

FITTING POSITION AIRVENT