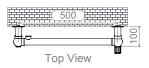

#### ALL MEASUREMENTS ARE IN MILLIMETRES

MANUFACTURED FROM STAINLESS STEEL

E

ALL MEASUREMENTS ARE IN MILLIMETRES MANUFACTURED FROM STAINLESS STEEL

600

Top View

100

INSTALLATION ACCESSORIES

# $\bigcirc$

100