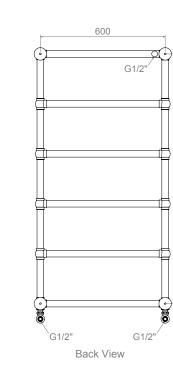

#### FITTING POSITION AIRVENT V INLET / OUTLET All Dimension are in mm Max.Working Pressure = 10 Bar Max.Working Temprature=95° C Inlet / Outlet : 1/2" BSP

Technical specifications are subject to change without prior notice.