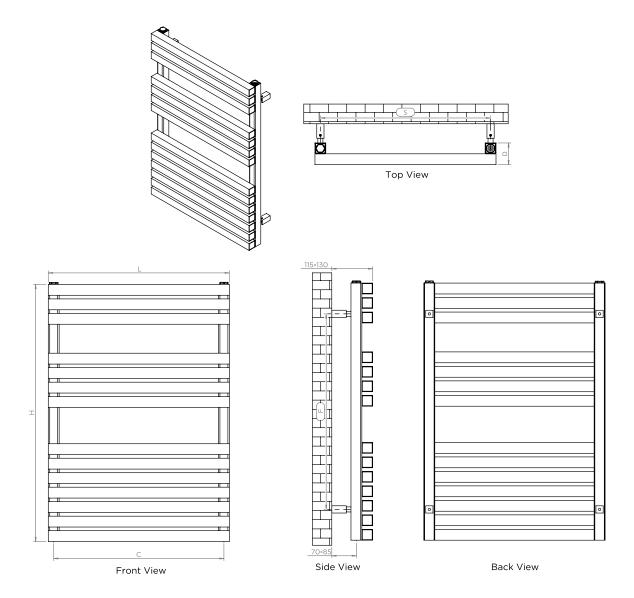

## Plumbing Position:

inlet/outlet inlet/outlet Vertical mount All Dimensions are in mm Max.Working Pressure: 10 Bar Max.Working Temperature: 95° C Inlet / Outlet: 1/2" BSP Fuel: E/H/D

Manufacturing Tolerance: - 5 mm

|              | Height Length |     | Depth | Pipe Centres | Bracket Centres |     |
|--------------|---------------|-----|-------|--------------|-----------------|-----|
| PRODUCT CODE | Н             | L   | D     | С            | F               | S   |
|              | mm            | mm  | mm    | mm           | mm              | mm  |
| AT5A7        | 710           | 500 | 60    | 470          | 540             | 470 |
| AT5A10       | 1040          | 500 | 60    | 470          | 870             | 470 |
| AT5A15       | 1480          | 500 | 60    | 470          | 1310            | 470 |