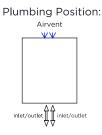

### Plumbing Position:

Vertical mount All Dimensions are in mm Max.Working Pressure: 10 Bar Max.Working Temperature: 95° C Inlet / Outlet : 1/2" BSP Fuel : E/H/D

ALL MEASUREMENTS ARE IN MILLIMETRES

MANUFACTURED FROM STAINLESS STEEL

Installation Accessories:

Vertical mount All Dimensions are in mm Max.Working Pressure: 10 Bar Max.Working Temperature: 95° C Inlet / Outlet: 1/2" BSP Fuel: E/H/D