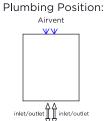

### Plumbing Position:

Vertical mount All Dimensions are in mm Max.Working Pressure: 10 Bar Max.Working Temperature: 95° C Inlet / Outlet : 1/2" BSP Fuel : E/H/D

ALL MEASUREMENTS ARE IN MILLIMETRES

MANUFACTURED FROM STAINLESS STEEL

Installation Accessories:

Vertical mount All Dimensions are in mm Max.Working Pressure: 10 Bar Max.Working Temperature: 95° C Inlet / Outlet: 1/2" BSP Fuel: E/H/D