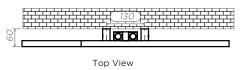

### Plumbing Position:

Vertical mount All Dimensions are in mm Max.Working Pressure: 10 Bar Max.Working Temperature: 95° C Inlet / Outlet : 1/2" BSP Fuel : E/H/D