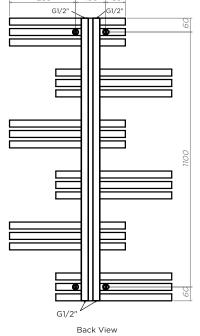

### Plumbing Position:

Vertical mount All Dimensions are in mm Max.Working Pressure: 10 Bar Max.Working Temperature: 95° C Inlet / Outlet : 1/2" BSP Fuel : E/H/D