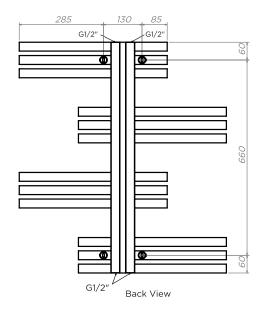

### Plumbing Position:

Vertical mount All Dimensions are in mm Max.Working Pressure: 10 Bar Max.Working Temperature: 95° C Inlet / Outlet : 1/2" BSP Fuel : E/H/D