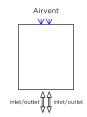

### Plumbing Position:

Vertical mount All Dimensions are in mm Max.Working Pressure: 10 Bar Max.Working Temperature: 95° C Inlet / Outlet : 1/2" BSP Fuel : E/H/D