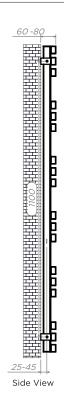

### Plumbing Position:

Vertical mount All Dimensions are in mm Max.Working Pressure: 10 Bar Max.Working Temperature: 95° C Inlet / Outlet : 1/2" BSP Fuel : E/H/D