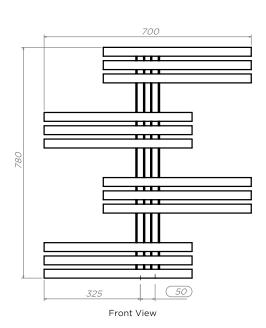

# LINX - LNX127

INS-VS1

ALL MEASUREMENTS ARE IN MILLIMETRES

MANUFACTURED FROM STAINLESS STEEL

### Plumbing Position:

Vertical mount All Dimensions are in mm Max.Working Pressure: 10 Bar Max.Working Temperature: 95° C Inlet / Outlet : 1/2" BSP Fuel : E/H/D