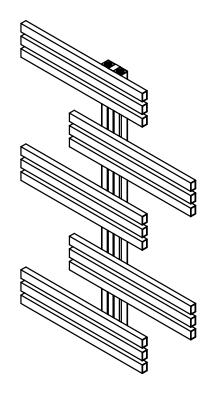

# LINX - LNX127

INS-VS1

ALL MEASUREMENTS ARE IN MILLIMETRES

MANUFACTURED FROM STAINLESS STEEL