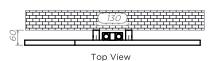

### Plumbing Position:

Vertical mount All Dimensions are in mm Max.Working Pressure: 10 Bar Max.Working Temperature: 95° C Inlet / Outlet : 1/2" BSP Fuel : E/H/D