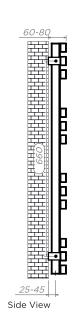

### Plumbing Position:

Vertical mount All Dimensions are in mm Max.Working Pressure: 10 Bar Max.Working Temperature: 95° C Inlet / Outlet : 1/2" BSP Fuel : E/H/D