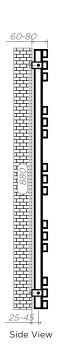

### Plumbing Position:

Vertical mount All Dimensions are in mm Max.Working Pressure: 10 Bar Max.Working Temperature: 95° C Inlet / Outlet : 1/2" BSP Fuel : E/H/D