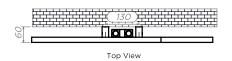

# LINX - LNX127

INS-VS1

ALL MEASUREMENTS ARE IN MILLIMETRES

MANUFACTURED FROM STAINLESS STEEL

ALL MEASUREMENTS ARE IN MILLIMETRES

MANUFACTURED FROM STAINLESS STEEL

Vertical mount All Dimensions are in mm Max.Working Pressure: 10 Bar Max.Working Temperature: 95° C Inlet / Outlet : 1/2" BSP Fuel : E/H/D