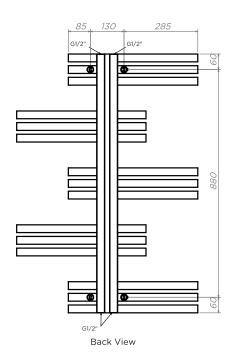

### Plumbing Position:

Vertical mount All Dimensions are in mm Max.Working Pressure: 10 Bar Max.Working Temperature: 95° C Inlet / Outlet : 1/2" BSP Fuel : E/H/D

#### Installation Accessories:

Technical specifications are subject to change without prior notice.

AEON is the designer heating division of Pitacs Limited. Pitacs Limited, Bradbourne Point, Bradbourne Drive, Tilbrook, Milton Keynes, Buckinghamshire, MK7 8AT, UK INS-VS1