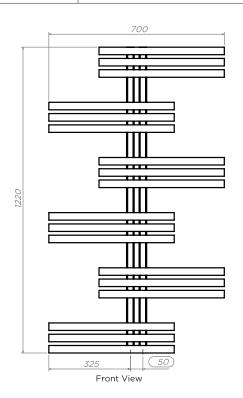

### Plumbing Position:

Vertical mount All Dimensions are in mm Max.Working Pressure: 10 Bar Max.Working Temperature: 95° C Inlet / Outlet : 1/2" BSP Fuel : E/H/D

ALL MEASUREMENTS ARE IN MILLIMETRES

MANUFACTURED FROM STAINLESS STEEL

Vertical mount All Dimensions are in mm Max.Working Pressure: 10 Bar Max.Working Temperature: 95° C Inlet / Outlet : 1/2" BSP Fuel : E/H/D