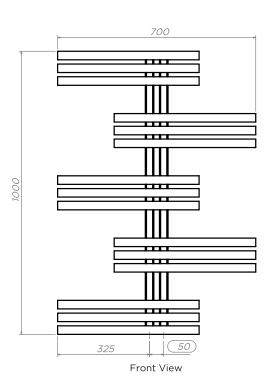

# LINX - LNX127

INS-VS1

ALL MEASUREMENTS ARE IN MILLIMETRES

MANUFACTURED FROM STAINLESS STEEL

### Plumbing Position:

Vertical mount All Dimensions are in mm Max.Working Pressure: 10 Bar Max.Working Temperature: 95° C Inlet / Outlet : 1/2" BSP Fuel : E/H/D