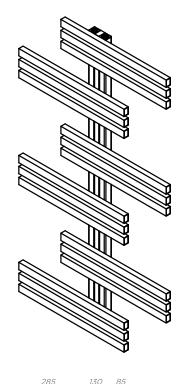

# LINX - LNX127

INS-VS1

ALL MEASUREMENTS ARE IN MILLIMETRES

MANUFACTURED FROM STAINLESS STEEL

ALL MEASUREMENTS ARE IN MILLIMETRES

MANUFACTURED FROM STAINLESS STEEL

Vertical mount All Dimensions are in mm Max.Working Pressure: 10 Bar Max.Working Temperature: 95° C Inlet / Outlet : 1/2" BSP Fuel : E/H/D