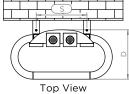

## MANUFACTURED FROM STAINLESS STEEL

Back View

Plumbing Position:

inlet/outlet

inlet/outlet

Vertical mount All Dimensions are in mm Max.Working Pressure: 10 Bar Max.Working Temperature: 95° C Inlet / Outlet : 1/2″ BSP Fuel : E/H/D

Product Code

Manufacturing Tolerance : - 5 mm

|              | Height | Length Depth Pipe Centres Brack |     | Bracket | Centres |     |
|--------------|--------|---------------------------------|-----|---------|---------|-----|
| PRODUCT CODE | н      | L                               | D   | С       | F       | s   |
|              | mm     | mm                              | mm  | mm      | mm      | mm  |
| BOL1         | 630    | 300                             | 150 | 50      | 420     | 150 |
| BOL2         | 1060   | 300                             | 150 | 50      | 850     | 150 |
| BOL3         | 1500   | 300                             | 150 | 50      | 1290    | 150 |