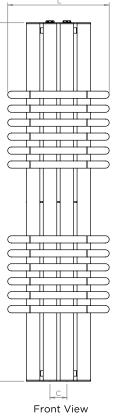

Product Code

Manufacturing Tolerance : - 5 mm

|              | Height | Length Depth Pipe Centres Brack |     | Bracket | Centres |     |
|--------------|--------|---------------------------------|-----|---------|---------|-----|
| PRODUCT CODE | н      | L                               | D   | С       | F       | s   |
|              | mm     | mm                              | mm  | mm      | mm      | mm  |
| BOL1         | 630    | 300                             | 150 | 50      | 420     | 150 |
| BOL2         | 1060   | 300                             | 150 | 50      | 850     | 150 |
| BOL3         | 1500   | 300                             | 150 | 50      | 1290    | 150 |