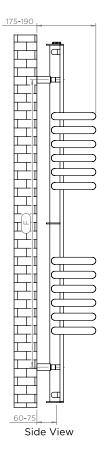

## MANUFACTURED FROM STAINLESS STEEL

Back View

Plumbing Position:

inlet/outlet

inlet/outlet

Vertical mount All Dimensions are in mm Max.Working Pressure: 10 Bar Max.Working Temperature: 95° C Inlet / Outlet : 1/2″ BSP Fuel : E/H/D