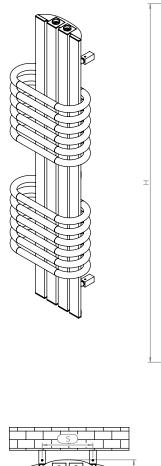

## MANUFACTURED FROM STAINLESS STEEL

Back View

Plumbing Position:

inlet/outlet

inlet/outlet

Vertical mount All Dimensions are in mm Max.Working Pressure: 10 Bar Max.Working Temperature: 95° C Inlet / Outlet : 1/2″ BSP Fuel : E/H/D